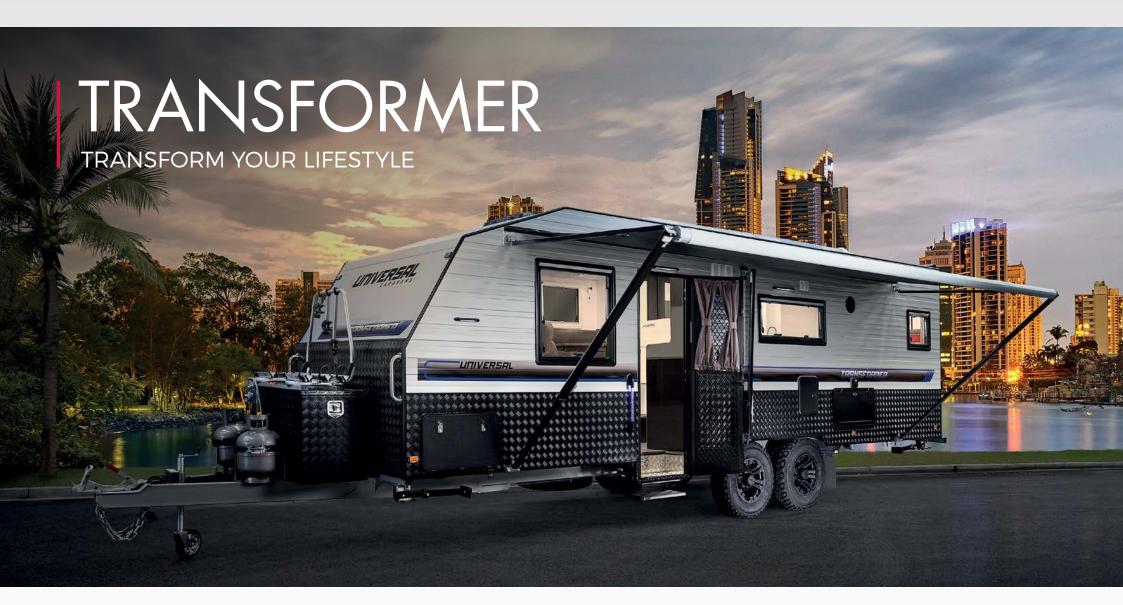

## **EXTERIOR**

German-Made Composite Panel on Front & Rear

Awnings for Slide Outs

Tool Box on A-Frame

Dometic Awning

Exclusive Aluminium Cladding

**Modern Graphics** 

Drop Down Table

Checkerplate Protection Front / Rear / Sides

Euro Tinted Windows / Double Glazed

12V Hatches with Light

Entertainment Hatch

Thule Bike Rack On Front

Tool Box on Exterior

Pressure Hatch