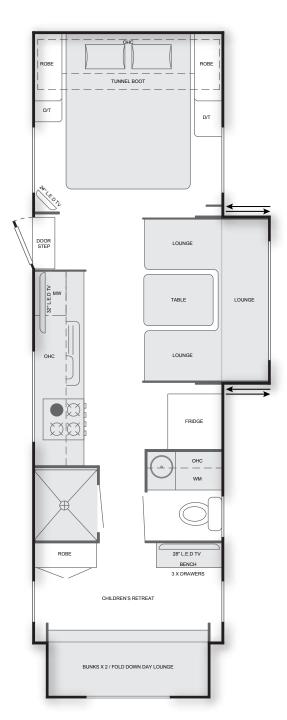

### Slide Out Lounge Area

#### Slide Out Bunks / Day Lounge

Sleek, Modern & Contemporary Style Furniture

Italian Leather Lounge Upholstery

Premium Grade Laminex Diamond Gloss Benchtops

Soft Close Drawers -One-Piece Side Support

European-Made One-Piece Vinyl Floors

Structually Engineered One Piece Ply Floors

Fold-Down Day Lounge in Rear

Full Height Robe in Bunk Bedroom

Slatted Bed Frame on Gas Struts

Pillowtop Mattress

Telescopic Table Leg